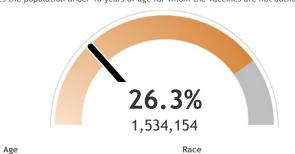

## Percent of Wisconsin residents who have received at least one dose

The orange represents the population for whom the vaccine is authorized. The gray indicates the population under 16 years of age for whom the vaccines are not authorized.