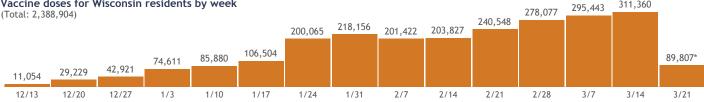

#### Vaccine doses for Wisconsin residents by week (Total: 2,388,904)

\*Current week may be incomplete.

311,360