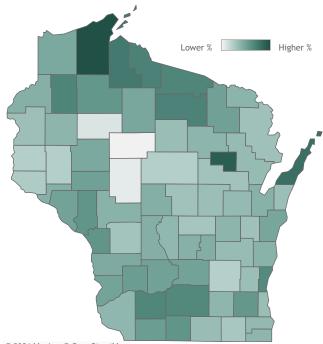

#### Percent of Wisconsin residents who have received at least one dose by county

### Click a county to filter data

#### © 2021 Mapbox © OpenStreetMap