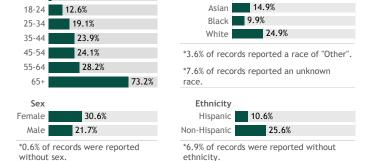

## **COVID-19 Vaccines for Wisconsin Residents**

Updated: 3/24/2021

16-17 2.8%

HERC region data

See data for:

Residents who have received at least one dose
Residents who have completed the vaccine series

#### Percent of Wisconsin residents who have received at least one dose by county

### Click a county to filter data



#### © 2021 Mapbox © OpenStreetMap

## Percent of Wisconsin residents who have received at least one dose

The orange represents the population for whom the vaccine is authorized. The gray indicates the population under 16 years of age for whom the vaccines are not authorized.





American Indian

17.3%

# View more data on racial and ethnic disparities in Wisconsin

#### Vaccine doses for Wisconsin residents by week (Total: 2,388,904)



\*Current week may be incomplete.

311,360